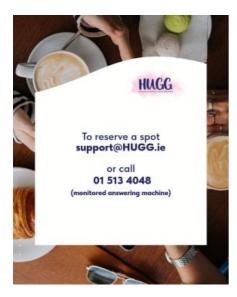

To reserve a spot at one or more of our pop-up cafés please register <u>here (https://hugg.us18.list-manage.com/track/click?u=60413ddc6b4c5eff81d7aa49e&id=e2b0b6143f&e=997426cb85)</u> OR email <u>support@HUGG.ie (mailto:support@HUGG.ie?subject=Suicide%20Bereavement%20Pop-up%20Cafe&body=null)</u> with your name & number,

and a member of our team will be in touch to give you more information OR call 01 513 4048

(tel:015134048) (our monitored answering machine).