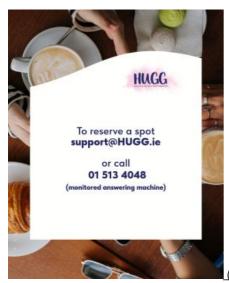

Where: Tralee, Kerry, 10.30am to 12pm

When: April Thursday 24th, May Thursday 22nd, June Thursday 26th

To reserve a spot at one or more of our pop-up cafés please register <a href="here">here</a> (https://hugg.us18.list-manage.com/track/click?u=60413ddc6b4c5eff81d7aa49e&id=e2b0b6143f&e=997426cb85)</a> OR email <a href="mailto:support@HUGG.ie">support@HUGG.ie</a> (mailto:support@HUGG.ie?subject=Suicide%20Bereavement%20Pop-up%20Cafe&body=null) with your name & number,

and a member of our team will be in touch to give you more information OR call <u>01 513 4048</u> (tel:015134048) (our monitored answering machine).

(https://forms.office.com/pages/responsepage.aspx?