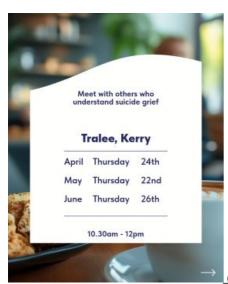

Where: Tralee, Kerry, 10.30am to 12pm

When: April Thursday 24th, May Thursday 22nd, June Thursday 26th

To reserve a spot at one or more of our pop-up cafés please register <a href="here">here</a> (https://hugg.us18.list-manage.com/track/click?u=60413ddc6b4c5eff81d7aa49e&id=e2b0b6143f&e=997426cb85)</a> OR email <a href="mailto:support@HUGG.ie">support@HUGG.ie</a> (mailto:support@HUGG.ie?subject=Suicide%20Bereavement%20Pop-up%20Cafe&body=null) with your name & number,